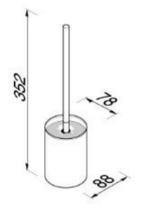

## 918411-02 Toilet brush holder, wall mount

- Material: Stainless Steel 304
- Finish: Polished
- Wall mounted
- Concealed fixing
- Guarantee 12 years

78x88x352 mm