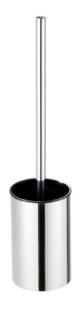

## 918411-02 Toilet brush holder, wall mount

- Material: Stainless Steel 304
- Finish: Polished
- Wall mounted
- Concealed fixing
- Guarantee 12 years

78x88x352 mm