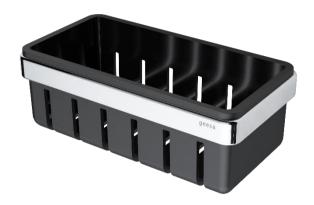

## **Frame Collection**

918801-02-06 Universal Basket

Material: Brass

Finish: Chrome plating

- Black inlay with textured surface outside and high gloss surface inside
- Draining slots
- Removable inlay
- Concealed fixing
- Incl. mounting set

210x108x75 mm

Quality has proven to be of decisive importance, which is why we can offer a 12-year warranty period for our chrome products. The entire selection is developed in Amersfoort. Geesa is certified according to the ISO 9001-2008 standard for design, productions and the delivery of bathroom accessories. Geesa reserve the right to change product specification.