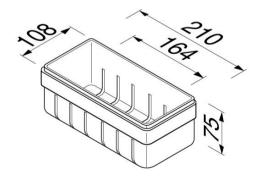

210x108x75 mm

Quality has proven to be of decisive importance, which is why we can offer a 12-year warranty period for our chrome products. The entire selection is developed in Amersfoort. Geesa is certified according to the ISO 9001-2008 standard for design, productions and the delivery of bathroom accessories. Geesa reserve the right to change product specification.