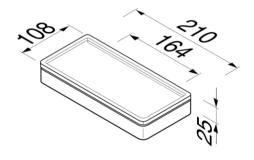

210x108x25 mm

Quality has proven to be of decisive importance, which is why we can offer a 12-year warranty period for our chrome products. The entire selection is developed in Amersfoort. Geesa is certified according to the ISO 9001-2008 standard for design, productions and the delivery of bathroom accessories. Geesa reserve the right to change product specification.