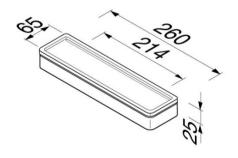

260x65x25 mm

Quality has proven to be of decisive importance, which is why we can offer a 12-year warranty period for our chrome products. The entire selection is developed in Amersfoort. Geesa is certified according to the ISO 9001-2008 standard for design, productions and the delivery of bathroom accessories. Geesa reserve the right to change product specification.