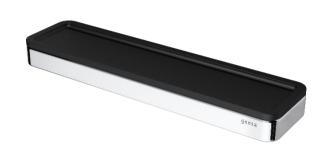

## Frame Collection

918805-02-06 Shelf for small spaces

Material: Brass

Finish: Chrome plating

- Black inlay with textured surface and draining slot
- Removable inlay
- Concealed fixing
- Incl. mounting set

260x65x25 mm

Quality has proven to be of decisive importance, which is why we can offer a 12-year warranty period for our chrome products. The entire selection is developed in Amersfoort. Geesa is certified according to the ISO 9001-2008 standard for design, productions and the delivery of bathroom accessories. Geesa reserve the right to change product specification.