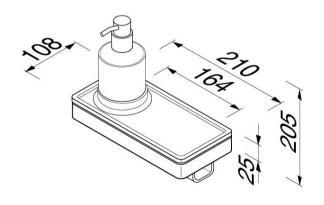

210x108x205 mm

Quality has proven to be of decisive importance, which is why we can offer a 12-year warranty period for our chrome products. The entire selection is developed in Amersfoort. Geesa is certified according to the ISO 9001-2008 standard for design, productions and the delivery of bathroom accessories. Geesa reserve the right to change product specification.