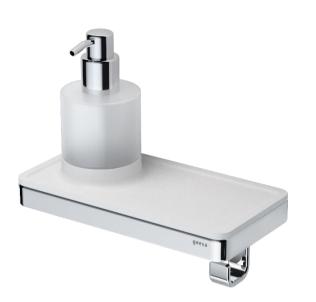

## **Frame Collection**

918816-02 Soap dispenser with shelf and hook

- Material: Brass
- Finish: Chrome plating
- Soap dispenser with sanitized glass reservoir
- 200 ml soap reservoir
- White inlay with textured surface, integrated holder and towel hook
- Removable inlay
- Concealed fixing
- Incl. mounting set