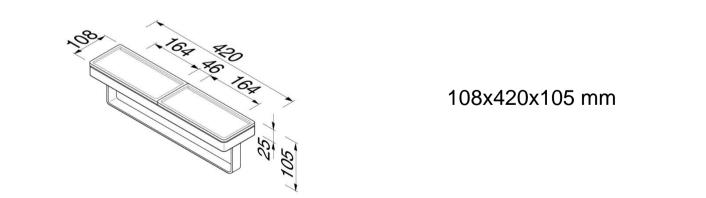

## 918853-02-420 Towel rail with shelf

- Material: Brass
- Finish: Chrome plating
- White inlays with textured surface and draining slots
- Removable inlays with towel holder
- Concealed fixing
- Incl. mounting set