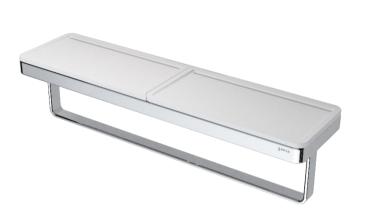

## 918853-02-420 Towel rail with shelf

- Material: Brass
- Finish: Chrome plating
- White inlays with textured surface and draining slots
- Removable inlays with towel holder
- Concealed fixing
- Incl. mounting set