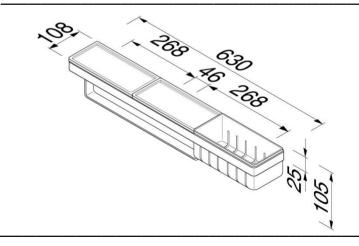

## 918854-02-630 Shelf with towel rail and basket

Finish: Chrome plating

- Basket with high gloss surface inside
- Removable inlays with towel holder
- Left and right version possible
- Concealed fixing
- Incl. mounting set

108x630x105 mm

Quality has proven to be of decisive importance, which is why we can offer a 12-year warranty period for our chrome products. The entire selection is developed in Amersfoort. Geesa is certified according to the ISO 9001-2008 standard for design, productions and the delivery of bathroom accessories. Geesa reserve the right to change product specification.