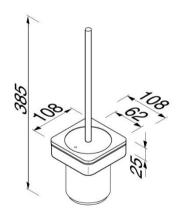

108x108x385 mm

Quality has proven to be of decisive importance, which is why we can offer a 12-year warranty period for our chrome products. The entire selection is developed in Amersfoort. Geesa is certified according to the ISO 9001-2008 standard for design, productions and the delivery of bathroom accessories. Geesa reserve the right to change product specification.