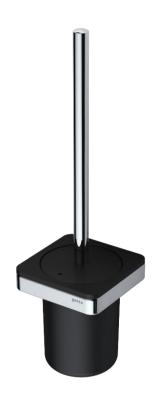

## 918811-02-06 Toilet brush holder with lid

- Material: Brass
- Finish: Chrome plating
- Black inlay with textured surface outside and high gloss surface inside
- Removable, easy to clean inlay with hygienic reservoir
- Toilet brush with flexible lid and black brush head
- Concealed fixing
- Incl. mounting set

108x108x385 mm

Quality has proven to be of decisive importance, which is why we can offer a 12-year warranty period for our chrome products. The entire selection is developed in Amersfoort. Geesa is certified according to the ISO 9001-2008 standard for design, productions and the delivery of bathroom accessories. Geesa reserve the right to change product specification.